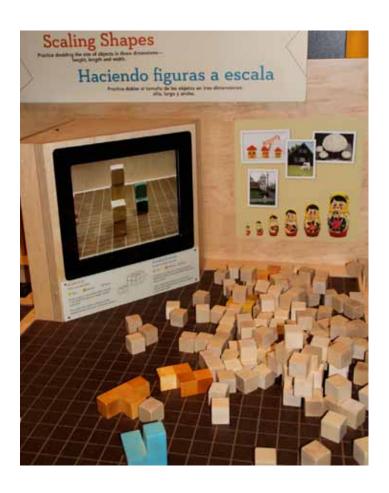

## **SCALING SHAPES**

Choose one of the colored block forms. Make a copy.

- How many blocks does your copy use?
- Fill in the table below to find a pattern.
- Double it! Use blocks to make a form twice as big. Count how many blocks you used in doubling.

Are you done yet? Did you double in all three directions? Hint: watch the video!

■ Try 2 more shapes and add to the table.

|                  | Shape 1  |         | Shape 2  |         | Shape 3  |         |
|------------------|----------|---------|----------|---------|----------|---------|
|                  | original | doubled | original | doubled | original | doubled |
| Number of blocks |          |         |          |         |          |         |